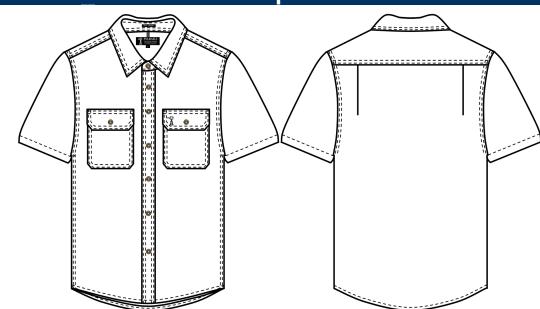

## RM500BTS Pilbara Men's Open Front Short Sleeve Shirt

## **Features**

- Superior Garment Assembly, Twin Needle Stitching and Bar-tacks for Extra Strength
- Garment Wash with Silicon Wash
- Garments with Sleeves Comply with AS 4399:2020 Standard for UPF50+ Where Labelled

Fabric Cotton Twill, 150gsm Light Weight XS - 6XL

| Dimension Stab  |            | +/-3%           |                  |  |  |  |  |  |
|-----------------|------------|-----------------|------------------|--|--|--|--|--|
| Colour Fastness | Colour Ch  | Colour Change 4 |                  |  |  |  |  |  |
| to Washing      | Colour Sta | aining          | 4-5              |  |  |  |  |  |
| Colour Fastness | Dry        |                 | 3-4              |  |  |  |  |  |
| to Rubbing      | Wet        |                 | 2-3              |  |  |  |  |  |
| Colour Fastness | 4-5        |                 |                  |  |  |  |  |  |
| Tearing         | Warp       | )               | >=15 min N       |  |  |  |  |  |
| Strength        | Weft       |                 | >=12 min N       |  |  |  |  |  |
| UPF (AS 4399:2  | 2020)      | 50+             | (where labelled) |  |  |  |  |  |

| Measurement Table  | XS | S                     | M  | L    | XL | 2XL | 3XL | 4XL | 5XL | 6XL |  |
|--------------------|----|-----------------------|----|------|----|-----|-----|-----|-----|-----|--|
| 1/2 Chest          | 57 | 59                    | 61 | 63.5 | 66 | 68  | 71  | 74  | 76  | 79  |  |
| Centre Back Length | 83 | 84                    | 85 | 86   | 88 | 91  | 93  | 94  | 95  | 97  |  |
| Sleeve Length      | 24 | 24                    | 25 | 26   | 28 | 30  | 32  | 33  | 34  | 24  |  |
| Shoulder Width     | 51 | 52                    | 53 | 54   | 55 | 57  | 58  | 60  | 61  | 63  |  |
| Pocket Dimension   |    | Width 15 x Depth 18cm |    |      |    |     |     |     |     |     |  |